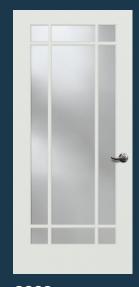

VIEW ALL **REDI-PRIME DOORS** 

simpsondoor.com/rediprime

8001

8411 with satin etch glass. Privacy rating 10.

**8733** SHAKER

**8735** SHAKER with white laminate glass. Privacy rating 10.

8010 Also available as a 12-lite in 8'0" (design 8012)