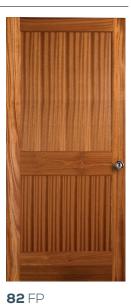

### **RAISED PANEL DOORS**

**82** RP Shown in knotty alder

**465** RP

**44** RP

**66** RP Shown in oak

**46** RP

**55** RP

**43** RP BIFOLD\*