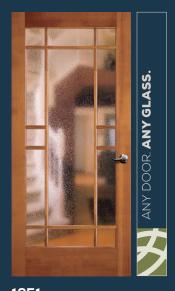

## GLASS OPTIONS

Pick the tempered glass or resin panel (interior doors only) that is right for you. You may feel that an abundance of natural light is the way to go, or a better fit may be glass with greater privacy. Just keep in mind that we have an option that suits your style (number on glass refers to the privacy rating).