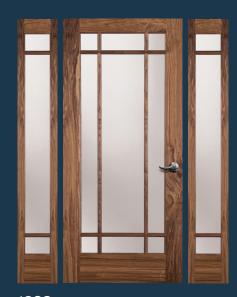

# INTERIOR FRENCH DOORS

French doors add a certain flair to your home, and by letting in natural light they help create a warm feeling that's welcome in any type of room. Simpson French doors are available with a wide selection of glass options, any of which will elegantly complete the look you're striving for.

VIEW ALL INTERIOR FRENCH DOORS

simpsondoor.com/interiorfrench

1501 Shown in sapele mahogany with 1701 sidelight