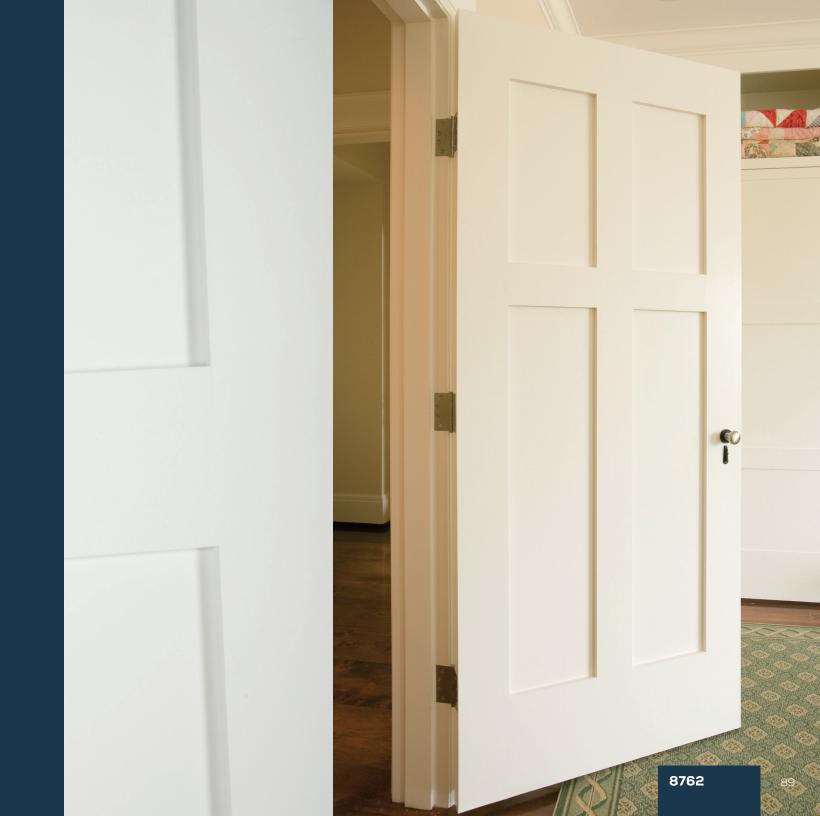

#### **SHAKER STYLE FLAT PANEL DOORS**

**720** FP Shown in cherry

**782** FP

**760** FP

**755** FP

**766** FP Shown in maple

**701** BIFOLD\*

702 BIFOLD\*
Shown in

### **DOOR PROFILE**

SHAKER FLAT PANEL DOORS

Matching 20-minute fire-rated doors are available for all designs to complete your house package. Visit simpsondoor.com/fire-rated for more information.