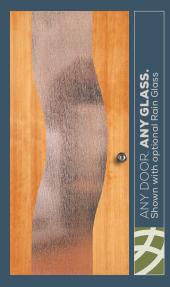

### **EXPLORE OUR ONLINE TOOLS AT** SIMPSONDOOR.COM/DESIGN-TOOLS

with shaker sticking

with shaker sticking

with shaker sticking and optional rain glass

**1597**Shown in knotty alder with molded glass.
Privacy Rating 7.