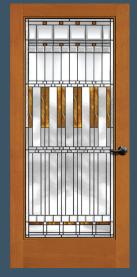

**TERRACE RIDGE®**88421 door with black caming. Privacy Rating 5.

WINDSOR 88405 door with brass caming. Privacy Rating 6.

**NEWPORT** 88422 door with black caming. Privacy Rating 4.

WATERTON
88463 door shown in
walnut with silver caming
Privacy Rating 5.