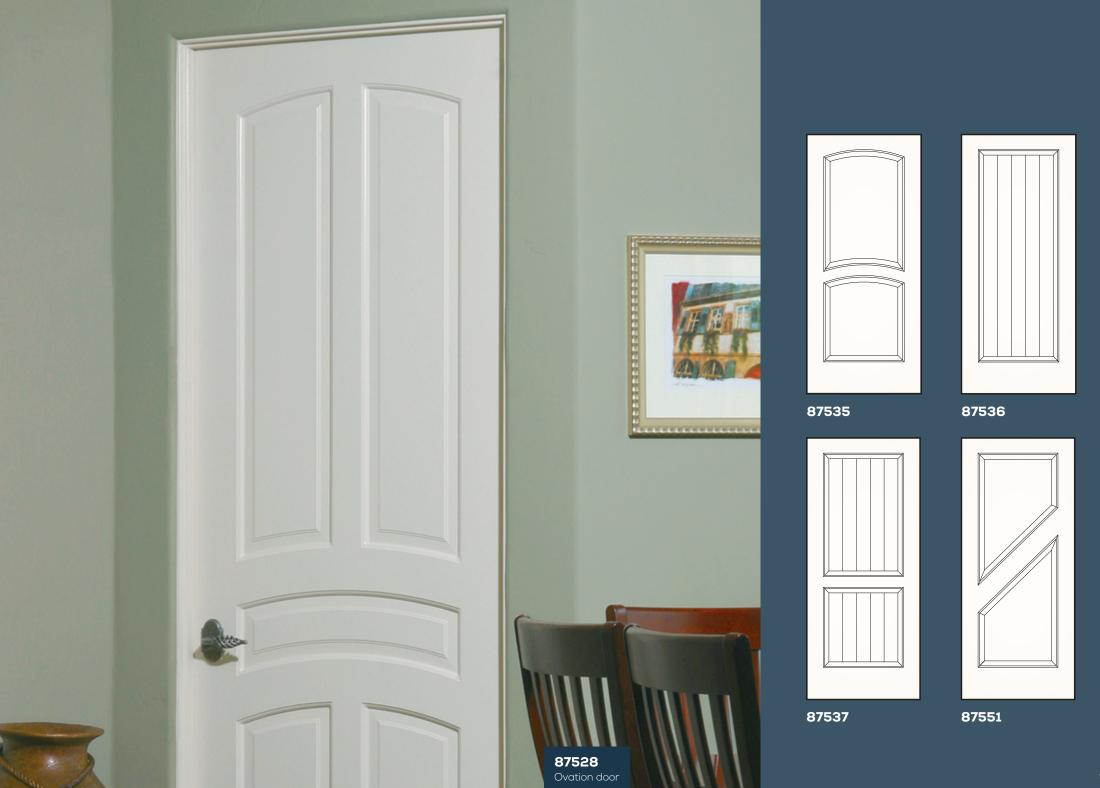

### **OVATION** LAYERED PANEL DOORS

MDF doors made with unique layered construction. Unlimited design flexibility for a great value. Matching bifold and louver doors available. Up to 90-minute fire-ratings available.