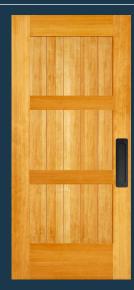

### **RAISED PANEL DOORS**

**82** RP Shown in knotty alder

**465** RP

**44** RP

**66** RP Shown in oak

**46** RP

**55** RP

**43** RP BIFOLD\*

### **DOOR PROFILE**

RAISED PANEL DOORS

RAIL STICKING 3/4" RAISED PANEL

\*AVAILABLE IN TWO AND FOUR DOOR LINIT

Matching 20-minute fire-rated doors are available for all designs to complete your house package. Visit simpsondoor.com/fire-rated for more information.