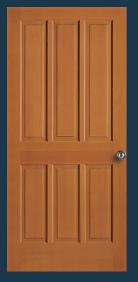

### **RAISED PANEL DOORS**

**82** RP Shown in knotty alder

**465** RP

**44** RP

**66** RP Shown in oak

**46** RP

**55** RP

**43** RP BIFOLD\*