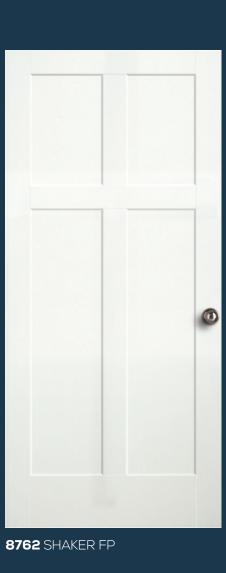

#### **SHAKER STYLE FLAT PANEL DOORS**

**720** FP Shown in cherry

**782** FP

**760** FP

**755** FP

**766** FP Shown in maple

**701** BIFOLD\*

702 BIFOLD\*
Shown in

### **DOOR PROFILE**

SHAKER FLAT PANEL DOORS

Matching 20-minute fire-rated doors are available for all designs to complete your house package. Visit simpsondoor.com/fire-rated for more information.