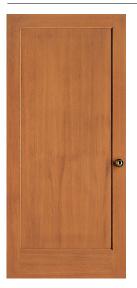

#### **SHAKER STYLE FLAT PANEL DOORS**

**720** FP Shown in cherry

**782** FP

**760** FP

**755** FP

**766** FP Shown in maple

**701** BIFOLD\*

702 BIFOLD\*
Shown in