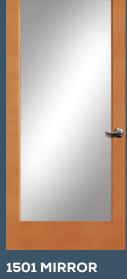

1501 MIRROR 1501 door with optional mirror (your choice of one side or two)

**1590** PANTRY Clear art on satin etch glass. Privacy Rating 7.

**1596**Clear art on satin etch glass. Privacy Rating 7.

**VENETIA®** 88424 door with black caming. Privacy Rating 5.