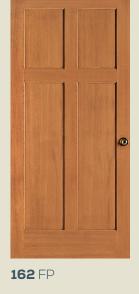

### **FLAT PANEL DOORS**

Shown in sapele mahogany

**30** FP

**55** FP

#### **FLAT PANEL DOORS**

**65** FP

CHALKBOARD

1182 FP CHALKBOARD

43 FP BIFOLD\*

33 FP BIFOLD\*

### **DOOR PROFILE**

FLAT PANEL DOORS

\*AVAILABLE IN TWO AND FOUR DOOR UNITS

Matching 20-minute fire-rated doors are available for all designs to complete your house package. Visit simpsondoor.com/fire-rated for more information.