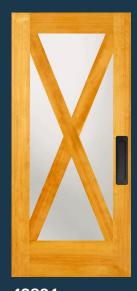

### **BARN DOORS**

49801 Shown in cherry

49802 Shown in red oak

49803

49812

49812 Shown in knotty alder weathered with gray

DOOR

49815 Shown in knotty alder