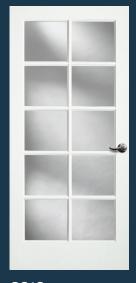

VIEW ALL **REDI-PRIME DOORS** 

simpsondoor.com/rediprime

8001

8411 with satin etch glass. Privacy rating 10.

**8733** SHAKER

**8735** SHAKER with white laminate glass. Privacy rating 10.

8010 Also available as a 12-lite in 8'0" (design 8012)