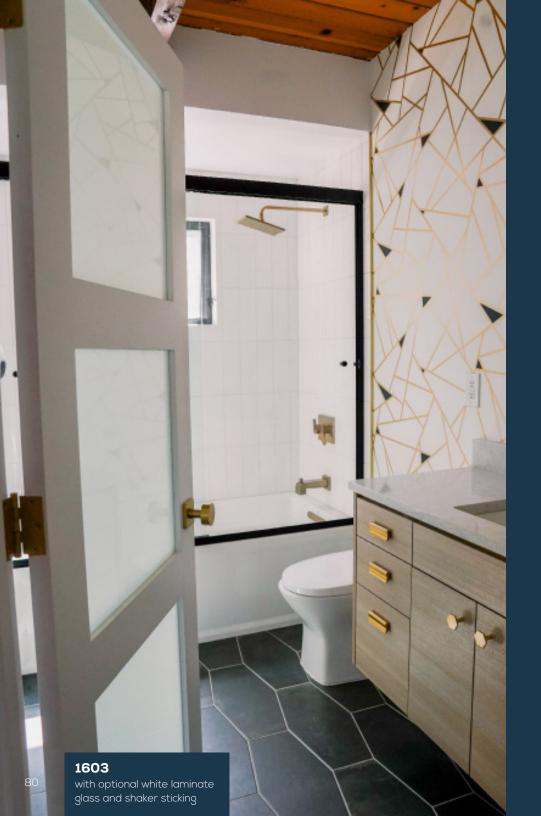

# INTERIOR FRENCH DOORS

French doors add a certain flair to your home, and by letting in natural light they help create a warm feeling that's welcome in any type of room. Simpson French doors are available with a wide selection of glass options, any of which will elegantly complete the look you're striving for.

VIEW ALL INTERIOR FRENCH DOORS

simpsondoor.com/interiorfrench

1501 Shown in sapele mahogany with 1701 sidelight