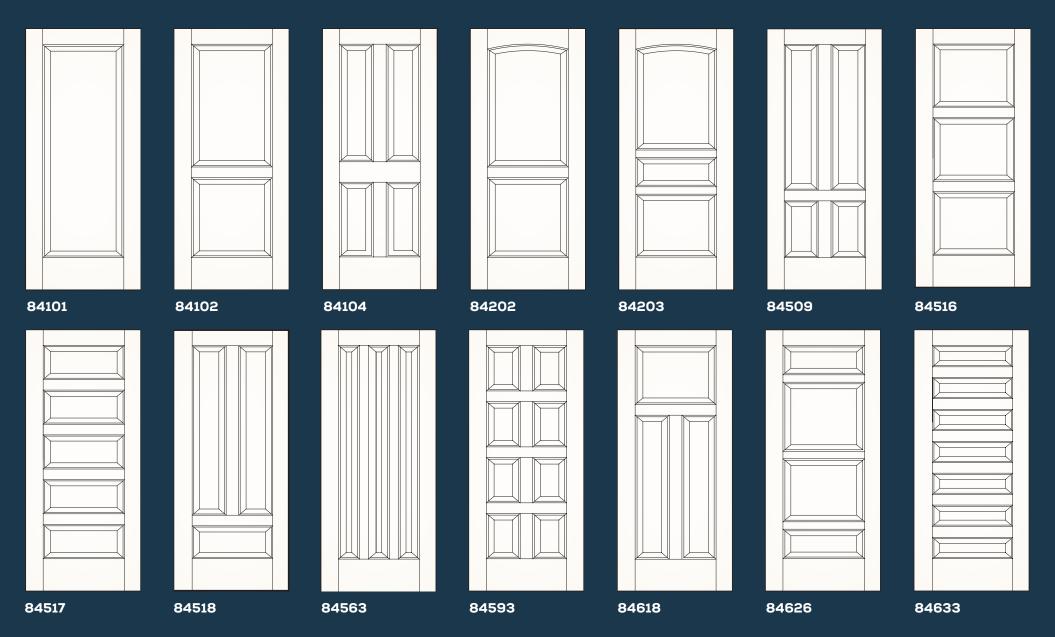

# MDF INTERIOR DOORS

Here's the inside story on these interior doors.

They are made from a highly refined MDF, which is a stable and abundant wood fiber material. This blend of modern materials and technology delivers architecturally-true, primed and ready-to-paint doors to fit any interior style. And with four distinct construction methods, there is a stylish solution for any budget.

### **BRAVO** STILE & RAIL DOORS

Traditional stile and rail construction with MDF components. Traditional construction creates architecturally-true designs. Doweled stile and rail joint creates a longer-lasting door. 20-minute fire-ratings available.