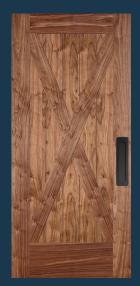

### **BARN DOORS**

49801 Shown in cherry

49802 Shown in red oak

49803

49812

49812 Shown in knotty alder weathered with gray

DOOR

49815 Shown in knotty alder

49813 Shown in walnut

49965 Combines reclaimed fir and pine

49966 Combines reclaimed fir and pine

49822 49823

49824