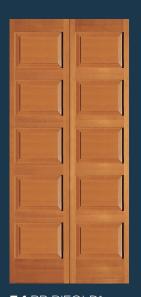

### **RAISED PANEL DOORS**

**82** RP Shown in knotty alder

**465** RP

**44** RP

**66** RP Shown in oak

**46** RP

**55** RP

**43** RP BIFOLD\*

### **DOOR PROFILE**

RAISED PANEL DOORS

RAIL STICKING 3/4" RAISED PANEL

\*AVAILABLE IN TWO AND FOUR DOOR LINIT

Matching 20-minute fire-rated doors are available for all designs to complete your house package. Visit simpsondoor.com/fire-rated for more information.