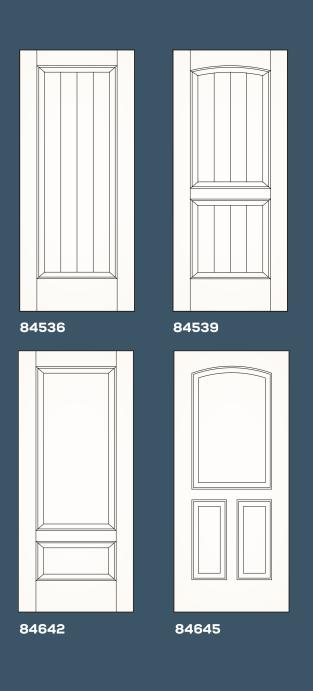

# MDF INTERIOR DOORS

Here's the inside story on these interior doors.

They are made from a highly refined MDF, which is a stable and abundant wood fiber material. This blend of modern materials and technology delivers architecturally-true, primed and ready-to-paint doors to fit any interior style. And with four distinct construction methods, there is a stylish solution for any budget.

### **BRAVO** STILE & RAIL DOORS

Traditional stile and rail construction with MDF components. Traditional construction creates architecturally-true designs. Doweled stile and rail joint creates a longer-lasting door. 20-minute fire-ratings available.