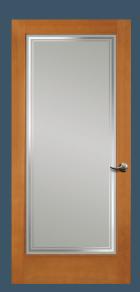

## GLASS OPTIONS

Pick the tempered glass or resin panel (interior doors only) that is right for you. You may feel that an abundance of natural light is the way to go, or a better fit may be glass with greater privacy. Just keep in mind that we have an option that suits your style (number on glass refers to the privacy rating).