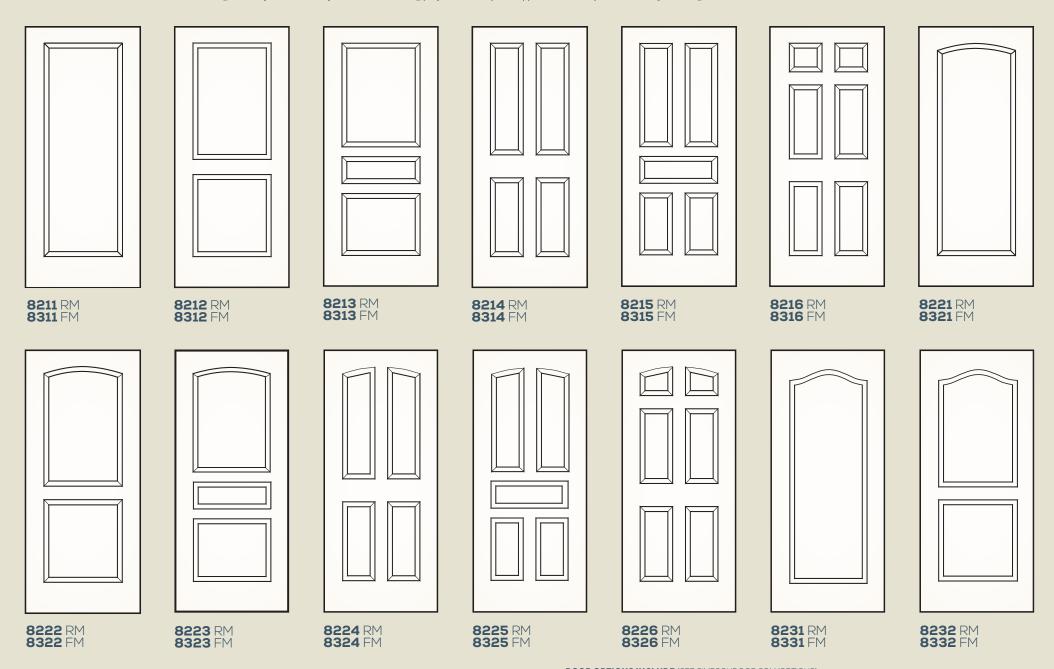

# **REDI-PRIME**® DOORS

Redi-Prime® interior French, panel and bifold doors afford you classic stile and rail construction in 47 standard designs. These doors are primed and ready to paint, and are a smart choice for homeowners wanting a painted look with the durable security of an all-wood door.

VIEW ALL **REDI-PRIME DOORS** 

simpsondoor.com/rediprime

8001

8411 with satin etch glass. Privacy rating 10.

**8733** SHAKER

**8735** SHAKER with white laminate glass. Privacy rating 10.

8010 Also available as a 12-lite in 8'0" (design 8012)