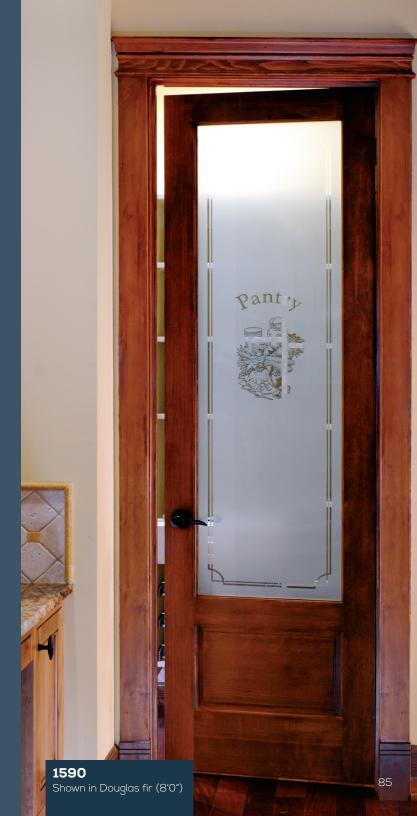

1501 MIRROR 1501 door with optional mirror (your choice of one side or two)

**1590** PANTRY Clear art on satin etch glass. Privacy Rating 7.

**1596**Clear art on satin etch glass. Privacy Rating 7.

**VENETIA®** 88424 door with black caming. Privacy Rating 5.