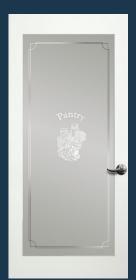

1501 MIRROR 1501 door with optional mirror (your choice of one side or two)

**1590** PANTRY Clear art on satin etch glass. Privacy Rating 7.

**1596**Clear art on satin etch glass. Privacy Rating 7.

**VENETIA®** 88424 door with black caming. Privacy Rating 5.

Also available as a 18-lite in 8'0" (design 8018)

8009

**8490** PANTRY Clear art on satin etch glass. Privacy Rating 7.

**8492** WHEAT Clear art on satin etch glass. Privacy Rating 7.

**8494** WINE CELLAR Clear art on satin etch glass. Privacy Rating 7.