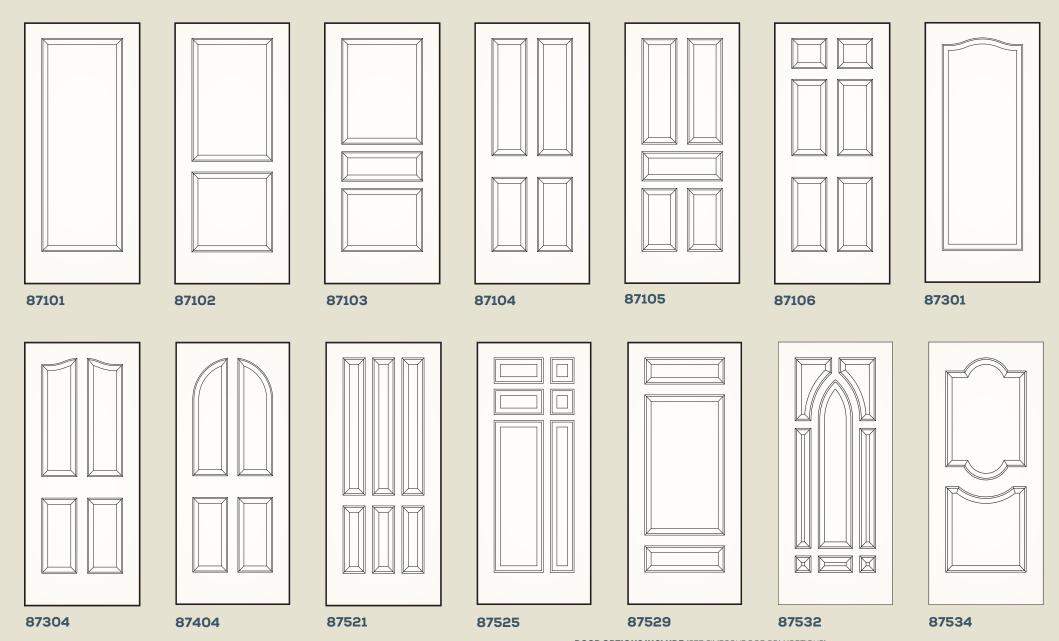

# **REDI-PRIME**® DOORS

Redi-Prime® interior French, panel and bifold doors afford you classic stile and rail construction in 47 standard designs. These doors are primed and ready to paint, and are a smart choice for homeowners wanting a painted look with the durable security of an all-wood door.

VIEW ALL **REDI-PRIME DOORS** 

simpsondoor.com/rediprime

8001

8411 with satin etch glass. Privacy rating 10.

**8733** SHAKER

**8735** SHAKER with white laminate glass. Privacy rating 10.

8010 Also available as a 12-lite in 8'0" (design 8012)