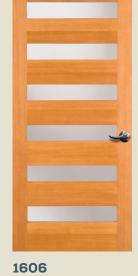

# INTERIOR FRENCH DOORS

French doors add a certain flair to your home, and by letting in natural light they help create a warm feeling that's welcome in any type of room. Simpson French doors are available with a wide selection of glass options, any of which will elegantly complete the look you're striving for.

VIEW ALL INTERIOR FRENCH DOORS

simpsondoor.com/interiorfrench

1501 Shown in sapele mahogany with 1701 sidelight