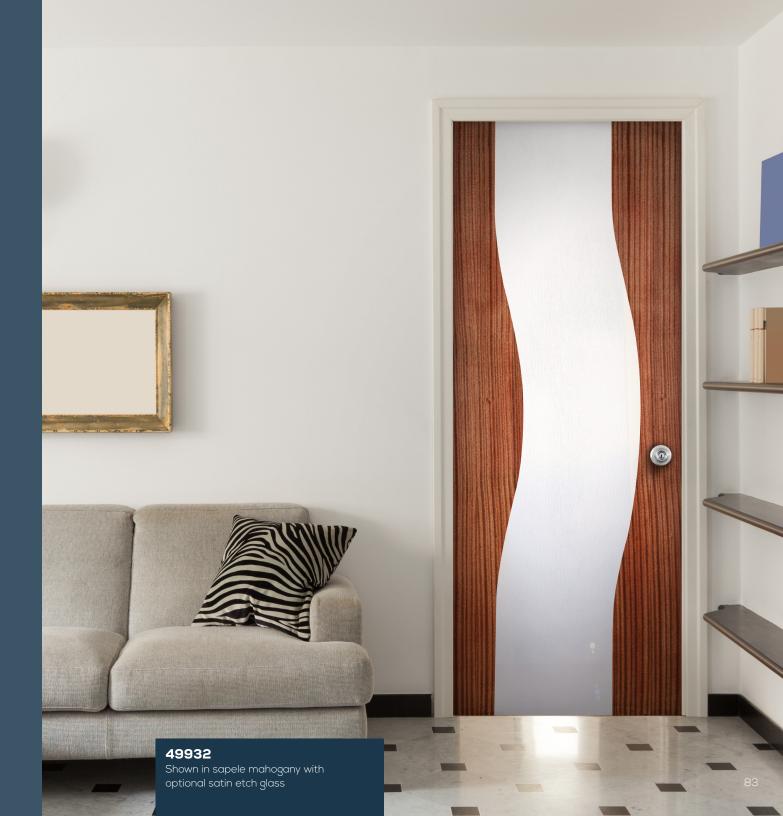

# INTERIOR FRENCH DOORS

French doors add a certain flair to your home, and by letting in natural light they help create a warm feeling that's welcome in any type of room. Simpson French doors are available with a wide selection of glass options, any of which will elegantly complete the look you're striving for.

VIEW ALL INTERIOR FRENCH DOORS

simpsondoor.com/interiorfrench

1501 Shown in sapele mahogany with 1701 sidelight