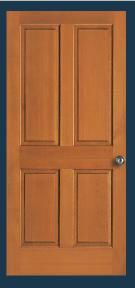

### **RAISED PANEL DOORS**

**82** RP Shown in knotty alder

**465** RP

**44** RP

**66** RP Shown in oak

**46** RP

**55** RP

**43** RP BIFOLD\*