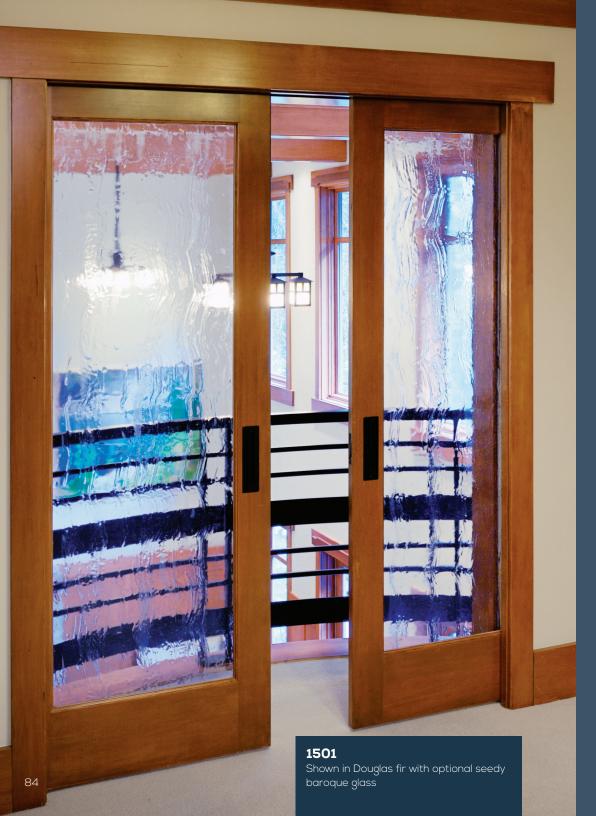

VIEW ALL INTERIOR FRENCH DOORS

simpsondoor.com/interiorfrench

1501 Shown in sapele mahogany with 1701 sidelight