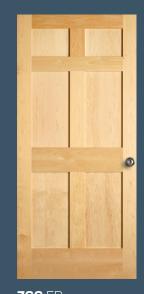

### **RAISED PANEL DOORS**

**82** RP Shown in knotty alder

**465** RP

**44** RP

**66** RP Shown in oak

**46** RP

**55** RP

**43** RP BIFOLD\*

**63** RP BIFOLD\*

**54** RP BIFOLD\*

### **DOOR PROFILE**

RAISED PANEL DOORS

RAIL STICKING 3/4" RAISED PANEL

\*AVAILABLE IN TWO AND FOUR DOOR LINIT

Matching 20-minute fire-rated doors are available for all designs to complete your house package. Visit simpsondoor.com/fire-rated for more information.