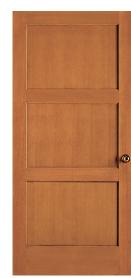

### **RAISED PANEL DOORS**

**82** RP Shown in knotty alder

**465** RP

**44** RP

**66** RP Shown in oak

**46** RP

**55** RP

**43** RP BIFOLD\*

### **DOOR PROFILE**

RAISED PANEL DOORS

RAIL STICKING 3/4" RAISED PANEL

\*AVAILABLE IN TWO AND FOUR DOOR LINIT

Matching 20-minute fire-rated doors are available for all designs to complete your house package. Visit simpsondoor.com/fire-rated for more information.