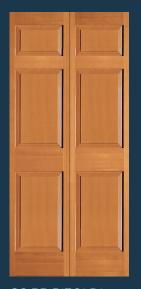

### **RAISED PANEL DOORS**

**82** RP Shown in knotty alder

**465** RP

**44** RP

**66** RP Shown in oak

**46** RP

**55** RP

**43** RP BIFOLD\*

### **DOOR PROFILE**

RAISED PANEL DOORS

RAIL STICKING 3/4" RAISED PANEL

\*AVAILABLE IN TWO AND FOUR DOOR LINIT

Matching 20-minute fire-rated doors are available for all designs to complete your house package. Visit simpsondoor.com/fire-rated for more information.