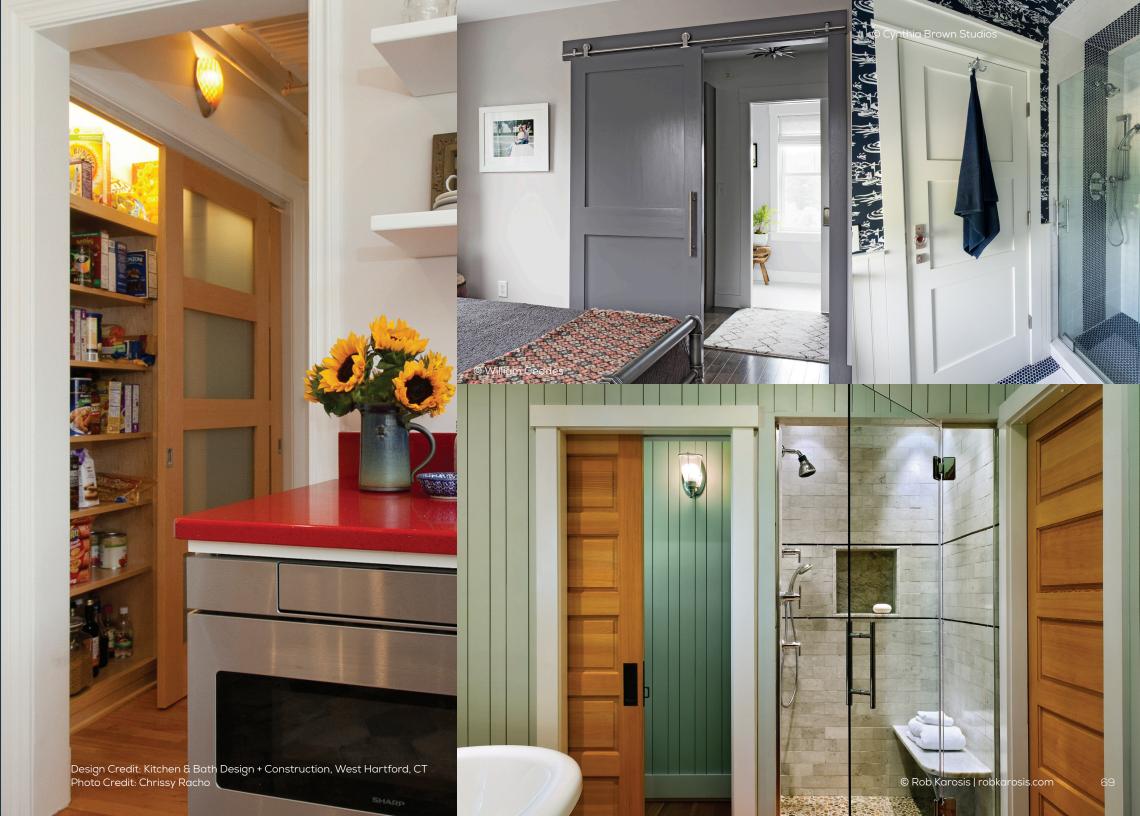

### INTERIOR PANEL, BARN & BIFOLD

As life goes through your home, you need the right doors to be part of it.

Our interior panel and bifold doors are created with the same level of care and craftsmanship that goes into every other Simpson door. The inside of your home has to feel just right, and we'll help you create that special atmosphere.

VIEW ALL INTERIOR PANEL & BIFOLD DOORS

simpsondoor.com/interiorpanel

### **BARN DOORS**

49801 Shown in cherry

49802 Shown in red oak

49803

49812

49812 Shown in knotty alder weathered with gray

DOOR

49815 Shown in knotty alder

# INTERIOR FRENCH DOORS

French doors add a certain flair to your home, and by letting in natural light they help create a warm feeling that's welcome in any type of room. Simpson French doors are available with a wide selection of glass options, any of which will elegantly complete the look you're striving for.