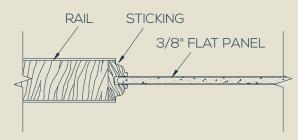

### **DOOR PROFILE**

RAISED PANEL DOORS

RAIL STICKING 3/4" RAISED PANEL

\*AVAILABLE IN TWO AND FOUR DOOR LINIT

Matching 20-minute fire-rated doors are available for all designs to complete your house package. Visit simpsondoor.com/fire-rated for more information.