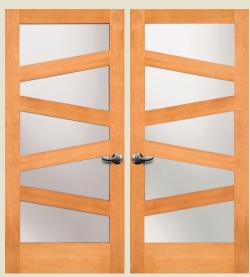

# INTERIOR FRENCH DOORS

French doors add a certain flair to your home, and by letting in natural light they help create a warm feeling that's welcome in any type of room. Simpson French doors are available with a wide selection of glass options, any of which will elegantly complete the look you're striving for.

VIEW ALL INTERIOR FRENCH DOORS

simpsondoor.com/interiorfrench

1501 Shown in sapele mahogany with 1701 sidelight