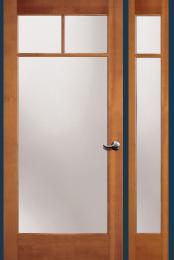

# INTERIOR FRENCH DOORS

French doors add a certain flair to your home, and by letting in natural light they help create a warm feeling that's welcome in any type of room. Simpson French doors are available with a wide selection of glass options, any of which will elegantly complete the look you're striving for.

VIEW ALL INTERIOR FRENCH DOORS

simpsondoor.com/interiorfrench

1501 Shown in sapele mahogany with 1701 sidelight