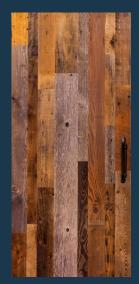

### **BARN DOORS**

49801 Shown in cherry

49802 Shown in red oak

49803

49812

49812 Shown in knotty alder weathered with gray

DOOR

49815 Shown in knotty alder

49813 Shown in walnut

49965 Combines reclaimed fir and pine

49966 Combines reclaimed fir and pine

49822 49823

49824