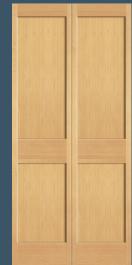

#### **SHAKER STYLE FLAT PANEL DOORS**

**720** FP Shown in cherry

**782** FP

**760** FP

**755** FP

**766** FP Shown in maple

**701** BIFOLD\*

702 BIFOLD\*
Shown in