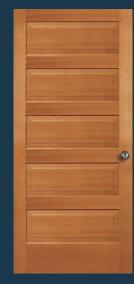

#### **SHAKER STYLE FLAT PANEL DOORS**

**720** FP Shown in cherry

**782** FP

**760** FP

**755** FP

**766** FP Shown in maple

**701** BIFOLD\*

702 BIFOLD\*
Shown in

### **DOOR PROFILE**

SHAKER FLAT PANEL DOORS

Matching 20-minute fire-rated doors are available for all designs to complete your house package. Visit simpsondoor.com/fire-rated for more information.