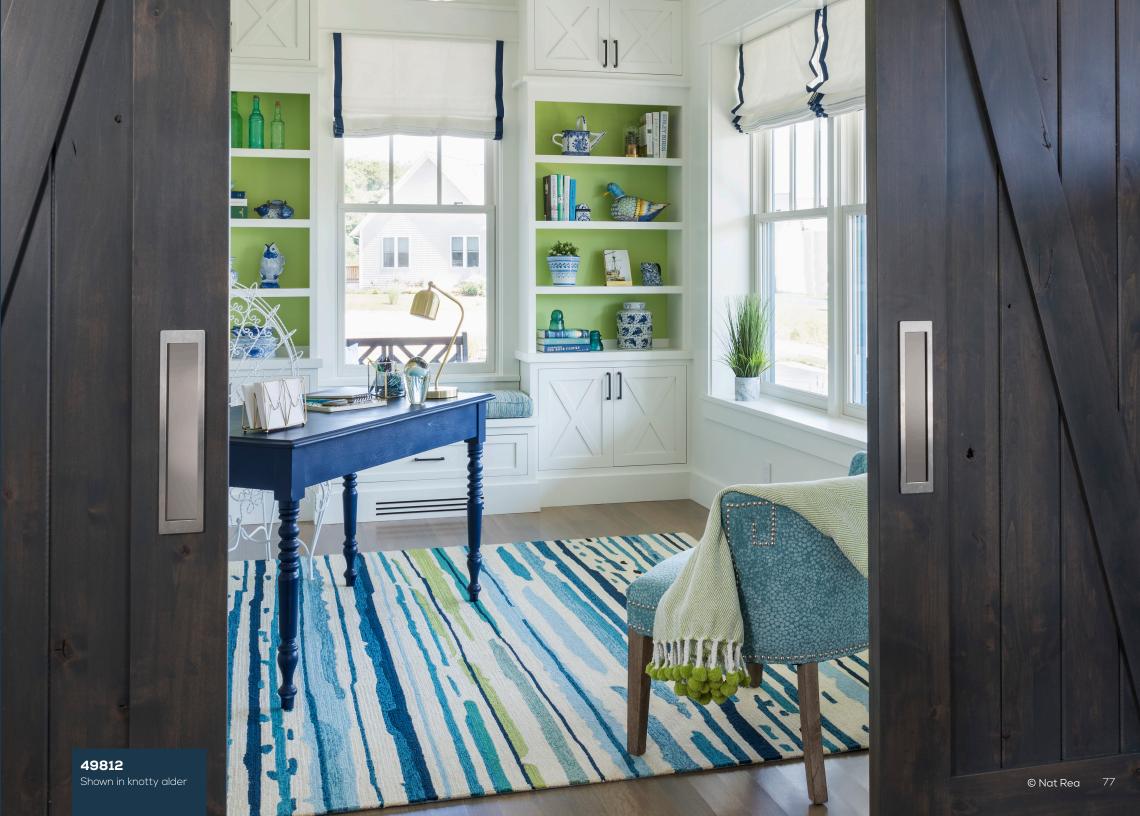

### **BARN DOORS**

49801 Shown in cherry

49802 Shown in red oak

49803

49812

49812 Shown in knotty alder weathered with gray

DOOR

49815 Shown in knotty alder

49813 Shown in walnut

49965 Combines reclaimed fir and pine

49966 Combines reclaimed fir and pine

49822 49823

49824