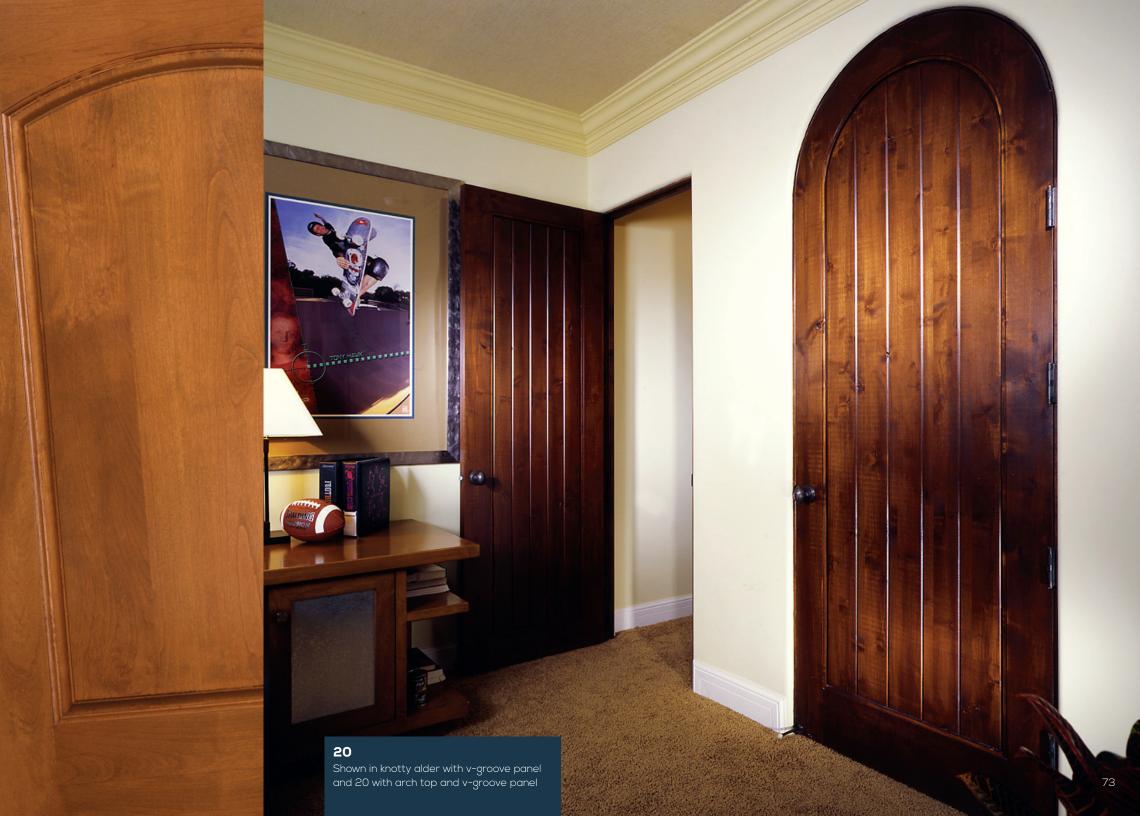

### **RAISED PANEL DOORS**

**82** RP Shown in knotty alder

**465** RP

**44** RP

**66** RP Shown in oak

**46** RP

**55** RP

**43** RP BIFOLD\*