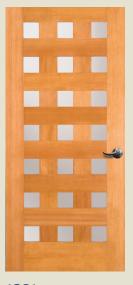

## GLASS OPTIONS

Pick the tempered glass or resin panel (interior doors only) that is right for you. You may feel that an abundance of natural light is the way to go, or a better fit may be glass with greater privacy. Just keep in mind that we have an option that suits your style (number on glass refers to the privacy rating).

## **OPTIONS**

(for interior doors only)

The panels are made with translucent resins and encapsulated materials to create unique, showpiece doors. Choose from natural or textile materials to design the perfect look for your home.