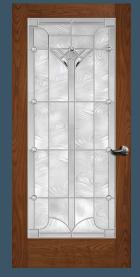

## GLASS OPTIONS

Pick the tempered glass or resin panel (interior doors only) that is right for you. You may feel that an abundance of natural light is the way to go, or a better fit may be glass with greater privacy. Just keep in mind that we have an option that suits your style (number on glass refers to the privacy rating).

## **OPTIONS**

(for interior doors only)

The panels are made with translucent resins and encapsulated materials to create unique, showpiece doors. Choose from natural or textile materials to design the perfect look for your home.