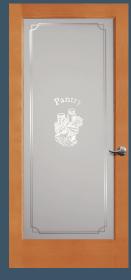

1501 MIRROR 1501 door with optional mirror (your choice of one side or two)

**1590** PANTRY Clear art on satin etch glass. Privacy Rating 7.

**1596**Clear art on satin etch glass. Privacy Rating 7.

**VENETIA®** 88424 door with black caming. Privacy Rating 5.