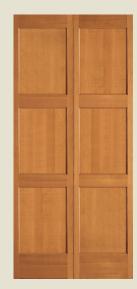

#### **SHAKER STYLE FLAT PANEL DOORS**

**720** FP Shown in cherry

**782** FP

**760** FP

**755** FP

**766** FP Shown in maple

**701** BIFOLD\*

702 BIFOLD\*
Shown in

### **DOOR PROFILE**

SHAKER FLAT PANEL DOORS

Matching 20-minute fire-rated doors are available for all designs to complete your house package. Visit simpsondoor.com/fire-rated for more information.