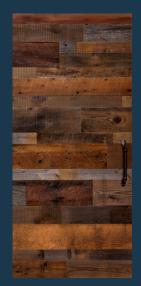

### **BARN DOORS**

49801 Shown in cherry

49802 Shown in red oak

49803

49812

49812 Shown in knotty alder weathered with gray

DOOR

49815 Shown in knotty alder

49813 Shown in walnut

49965 Combines reclaimed fir and pine

49966 Combines reclaimed fir and pine

49822 49823

49824