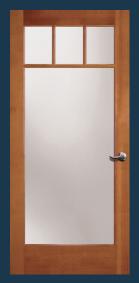

# INTERIOR FRENCH DOORS

French doors add a certain flair to your home, and by letting in natural light they help create a warm feeling that's welcome in any type of room. Simpson French doors are available with a wide selection of glass options, any of which will elegantly complete the look you're striving for.

VIEW ALL INTERIOR FRENCH DOORS

simpsondoor.com/interiorfrench

1501 Shown in sapele mahogany with 1701 sidelight