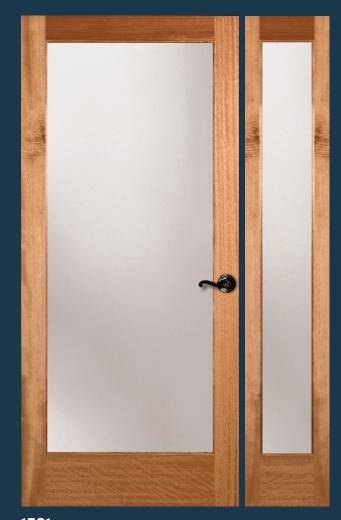

# INTERIOR FRENCH DOORS

French doors add a certain flair to your home, and by letting in natural light they help create a warm feeling that's welcome in any type of room. Simpson French doors are available with a wide selection of glass options, any of which will elegantly complete the look you're striving for.