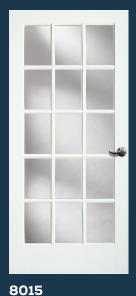

VIEW ALL **REDI-PRIME DOORS** 

simpsondoor.com/rediprime

8001

8411 with satin etch glass. Privacy rating 10.

**8733** SHAKER

**8735** SHAKER with white laminate glass. Privacy rating 10.

8010 Also available as a 12-lite in 8'0" (design 8012)

Also available as a 18-lite in 8'0" (design 8018)

8009

**8490** PANTRY Clear art on satin etch glass. Privacy Rating 7.

**8492** WHEAT Clear art on satin etch glass. Privacy Rating 7.

**8494** WINE CELLAR Clear art on satin etch glass. Privacy Rating 7.