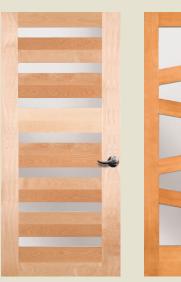

# INTERIOR FRENCH DOORS

French doors add a certain flair to your home, and by letting in natural light they help create a warm feeling that's welcome in any type of room. Simpson French doors are available with a wide selection of glass options, any of which will elegantly complete the look you're striving for.

VIEW ALL INTERIOR FRENCH DOORS

simpsondoor.com/interiorfrench

1501 Shown in sapele mahogany with 1701 sidelight