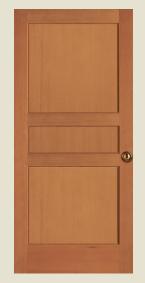

### **RAISED PANEL DOORS**

**82** RP Shown in knotty alder

**465** RP

**44** RP

**66** RP Shown in oak

**46** RP

**55** RP

**43** RP BIFOLD\*

### **DOOR PROFILE**

RAISED PANEL DOORS

RAIL STICKING 3/4" RAISED PANEL

\*AVAILABLE IN TWO AND FOUR DOOR LINIT

Matching 20-minute fire-rated doors are available for all designs to complete your house package. Visit simpsondoor.com/fire-rated for more information.