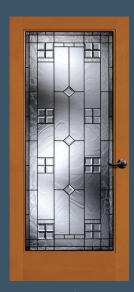

**TERRACE RIDGE®**88421 door with black caming. Privacy Rating 5.

WINDSOR 88405 door with brass caming. Privacy Rating 6.

**NEWPORT** 88422 door with black caming. Privacy Rating 4.

WATERTON
88463 door shown in
walnut with silver caming
Privacy Rating 5.