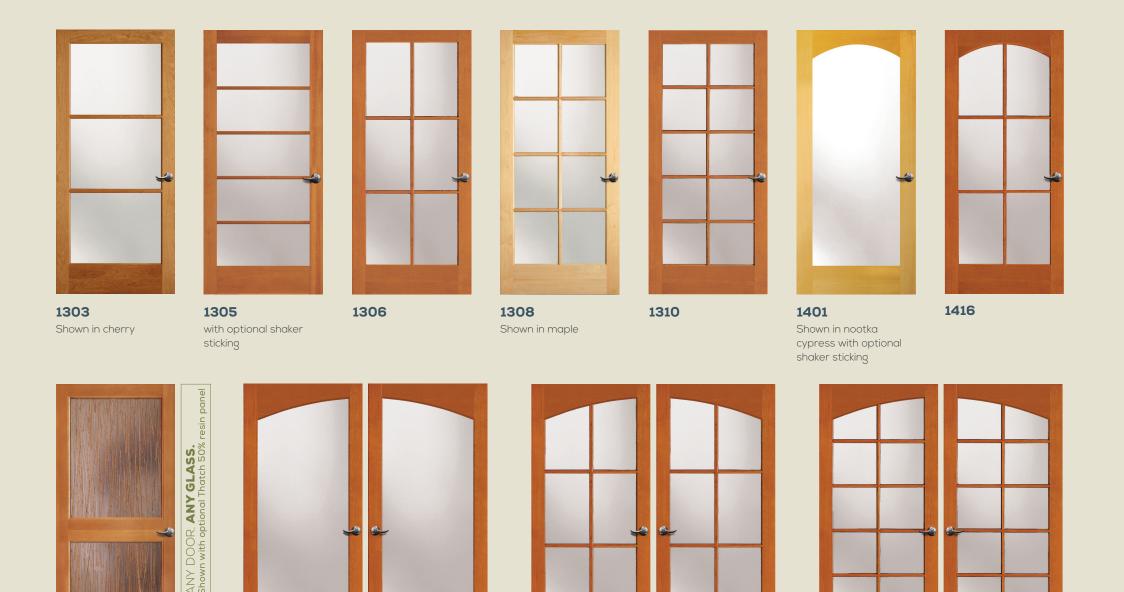

## GLASS OPTIONS

Pick the tempered glass or resin panel (interior doors only) that is right for you. You may feel that an abundance of natural light is the way to go, or a better fit may be glass with greater privacy. Just keep in mind that we have an option that suits your style (number on glass refers to the privacy rating).

TIGER THATCH

1252 1712 sidelight

1253

1251 with optional sea spray glass. Privacy Rating 5.

1256

1309 Shown in walnut with 1709 sidelights

with optional thatch 50% resin panel. Privacy Rating 8.

with optional shaker sticking