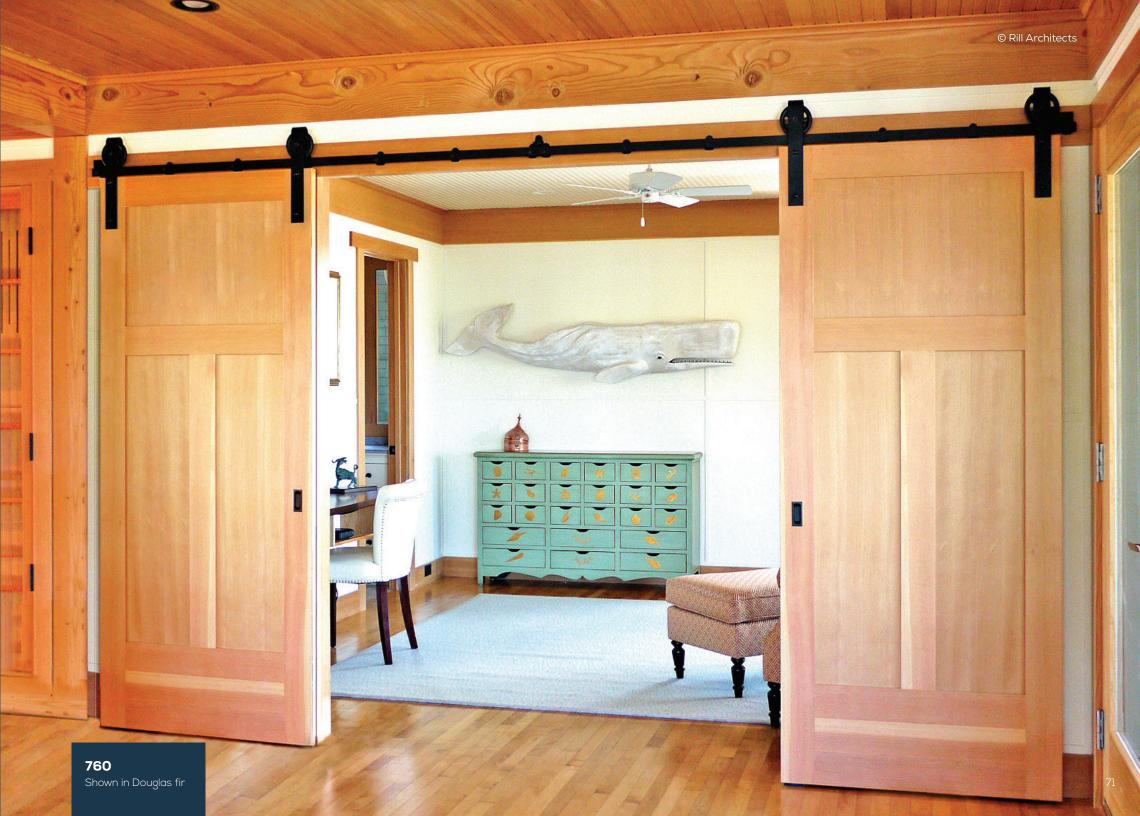

### **BARN DOORS**

49801 Shown in cherry

49802 Shown in red oak

49803

49812

49812 Shown in knotty alder weathered with gray

DOOR

49815 Shown in knotty alder