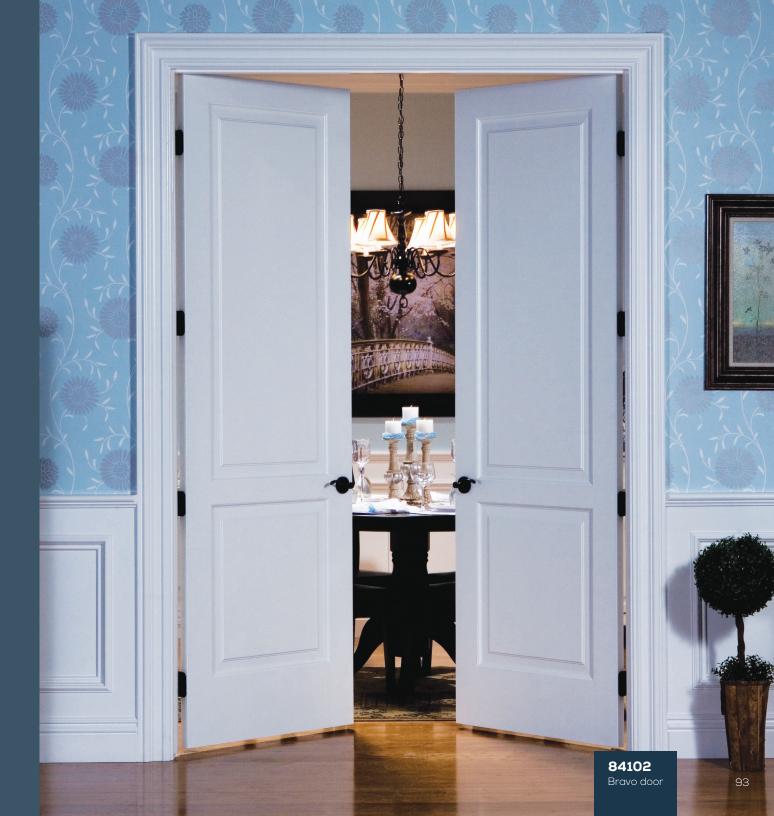

### **BRAVO** STILE & RAIL DOORS

Traditional stile and rail construction with MDF components. Traditional construction creates architecturally-true designs. Doweled stile and rail joint creates a longer-lasting door. 20-minute fire-ratings available.