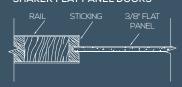

### **DOOR PROFILE**

SHAKER FLAT PANEL DOORS

Matching 20-minute fire-rated doors are available for all designs to complete your house package. Visit simpsondoor.com/fire-rated for more information.