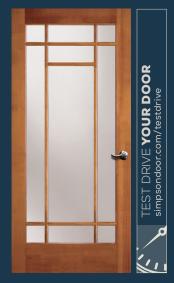

# INTERIOR FRENCH DOORS

French doors add a certain flair to your home, and by letting in natural light they help create a warm feeling that's welcome in any type of room. Simpson French doors are available with a wide selection of glass options, any of which will elegantly complete the look you're striving for.

VIEW ALL INTERIOR FRENCH DOORS

simpsondoor.com/interiorfrench

1501 Shown in sapele mahogany with 1701 sidelight