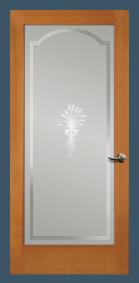

## GLASS OPTIONS

Pick the tempered glass or resin panel (interior doors only) that is right for you. You may feel that an abundance of natural light is the way to go, or a better fit may be glass with greater privacy. Just keep in mind that we have an option that suits your style (number on glass refers to the privacy rating).