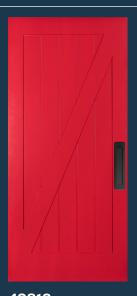

### **BARN DOORS**

49801 Shown in cherry

49802 Shown in red oak

49803

49812

49812 Shown in knotty alder weathered with gray

DOOR

49815 Shown in knotty alder

49813 Shown in walnut

49965 Combines reclaimed fir and pine

49966 Combines reclaimed fir and pine

49822 49823

49824