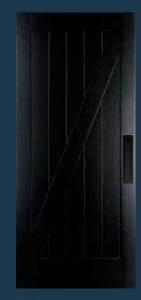

### **BARN DOORS**

49801 Shown in cherry

49802 Shown in red oak

49803

49812

49812 Shown in knotty alder weathered with gray

DOOR

49815 Shown in knotty alder

49813 Shown in walnut

49965 Combines reclaimed fir and pine

49966 Combines reclaimed fir and pine

49822 49823

49824