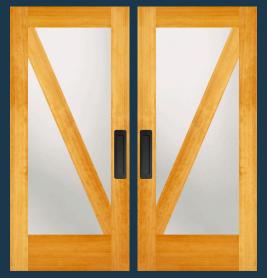

# INTERIOR FRENCH DOORS

French doors add a certain flair to your home, and by letting in natural light they help create a warm feeling that's welcome in any type of room. Simpson French doors are available with a wide selection of glass options, any of which will elegantly complete the look you're striving for.

VIEW ALL INTERIOR FRENCH DOORS

simpsondoor.com/interiorfrench

1501 Shown in sapele mahogany with 1701 sidelight