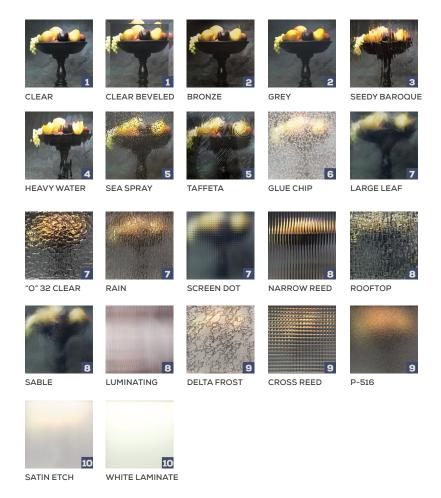

## GLASS OPTIONS

Pick the tempered glass or resin panel (interior doors only) that is right for you. You may feel that an abundance of natural light is the way to go, or a better fit may be glass with greater privacy. Just keep in mind that we have an option that suits your style (number on glass refers to the privacy rating).

## **OPTIONS**

(for interior doors only)

The panels are made with translucent resins and encapsulated materials to create unique, showpiece doors. Choose from natural or textile materials to design the perfect look for your home.

BAMBOO RINGS

WISP SILVER

FOSSIL LEAF RANDOM

SWEPT SILVER

STARCROSSED

SHADOW

THATCH 50%

**TING TING** 