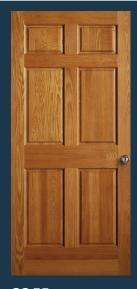

### **RAISED PANEL DOORS**

**82** RP Shown in knotty alder

**465** RP

**44** RP

**66** RP Shown in oak

**46** RP

**55** RP

**43** RP BIFOLD\*