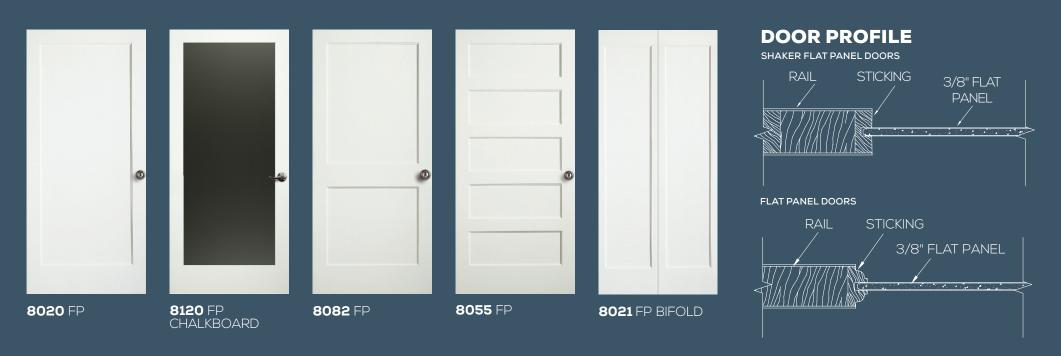

### **FLAT PANEL DOORS**

Shown in sapele mahogany

**30** FP

**55** FP

#### **FLAT PANEL DOORS**

**65** FP

CHALKBOARD

1182 FP CHALKBOARD

43 FP BIFOLD\*

33 FP BIFOLD\*

### **DOOR PROFILE**

FLAT PANEL DOORS

\*AVAILABLE IN TWO AND FOUR DOOR UNITS

Matching 20-minute fire-rated doors are available for all designs to complete your house package. Visit simpsondoor.com/fire-rated for more information.