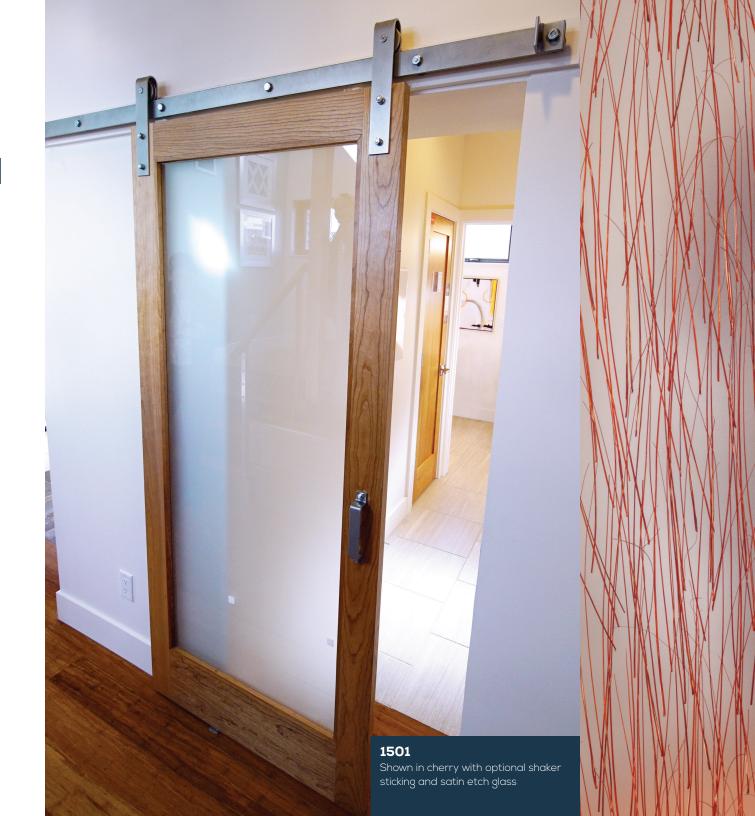

VIEW ALL INTERIOR FRENCH DOORS

simpsondoor.com/interiorfrench

1501 Shown in sapele mahogany with 1701 sidelight