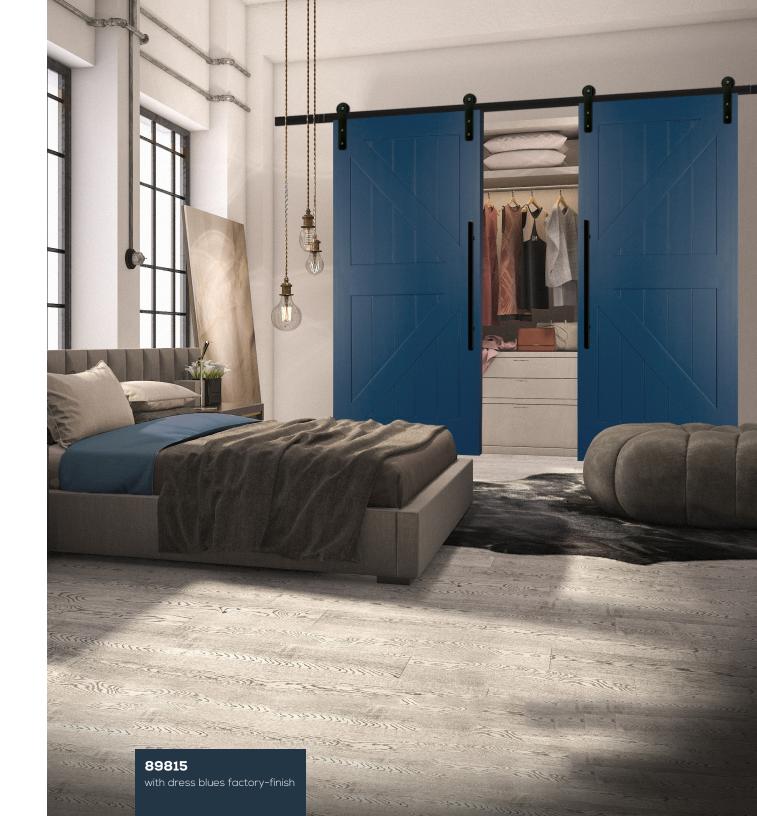

8496 Clear art on satin etch glass. Privacy Rating 7.

89801 BARN DOOR with high reflective white factory-finish

89812 BARN DOOR with tricorn black factory-finish

89815 BARN DOOR with ellie gray factory-finish