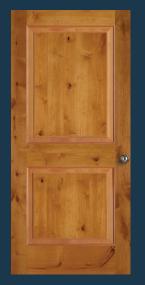

### **RAISED PANEL DOORS**

**82** RP Shown in knotty alder

**465** RP

**44** RP

**66** RP Shown in oak

**46** RP

**55** RP

**43** RP BIFOLD\*