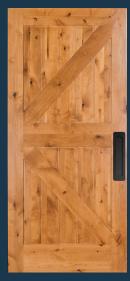

### **BARN DOORS**

49801 Shown in cherry

49802 Shown in red oak

49803

49812

49812 Shown in knotty alder weathered with gray

DOOR

49815 Shown in knotty alder

49813 Shown in walnut

49965 Combines reclaimed fir and pine

49966 Combines reclaimed fir and pine

49822 49823

49824