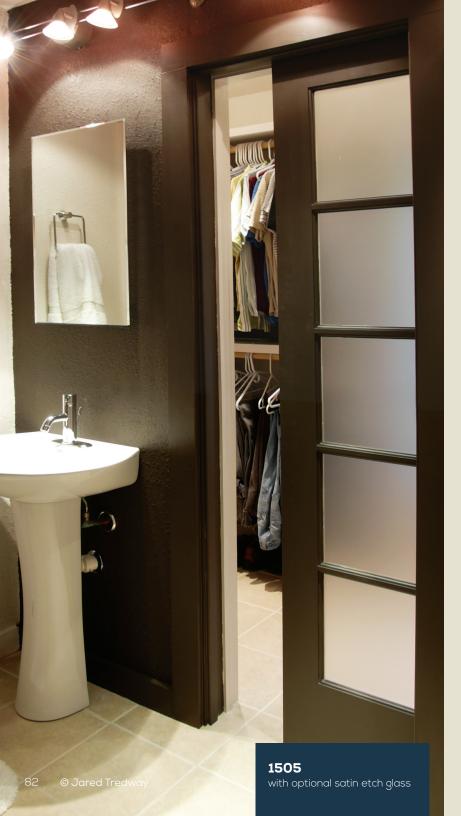

TIGER THATCH

1252 1712 sidelight

1253

1251 with optional sea spray glass. Privacy Rating 5.

1256

1309 Shown in walnut with 1709 sidelights

with optional thatch 50% resin panel. Privacy Rating 8.

with optional shaker sticking