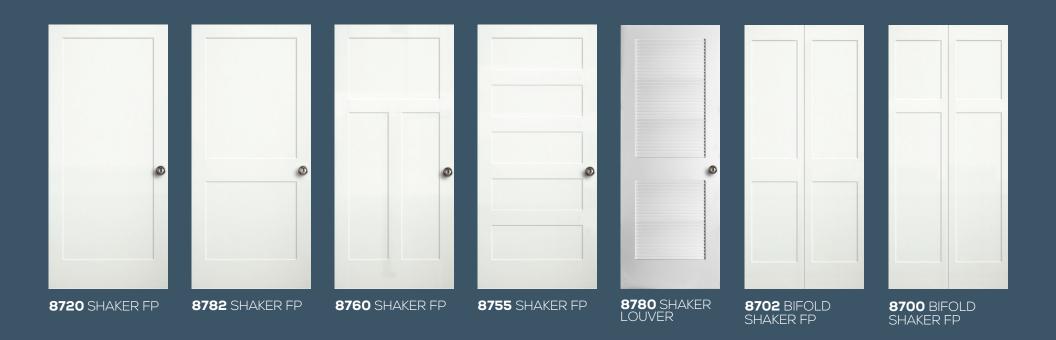

#### **SHAKER STYLE FLAT PANEL DOORS**

**720** FP Shown in cherry

**782** FP

**760** FP

**755** FP

**766** FP Shown in maple

**701** BIFOLD\*

702 BIFOLD\*
Shown in

### **DOOR PROFILE**

SHAKER FLAT PANEL DOORS

Matching 20-minute fire-rated doors are available for all designs to complete your house package. Visit simpsondoor.com/fire-rated for more information.