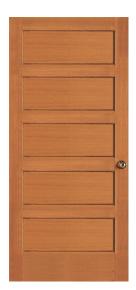

#### **SHAKER STYLE FLAT PANEL DOORS**

**720** FP Shown in cherry

**782** FP

**760** FP

**755** FP

**766** FP Shown in maple

**701** BIFOLD\*

702 BIFOLD\*
Shown in

### **DOOR PROFILE**

SHAKER FLAT PANEL DOORS

Matching 20-minute fire-rated doors are available for all designs to complete your house package. Visit simpsondoor.com/fire-rated for more information.