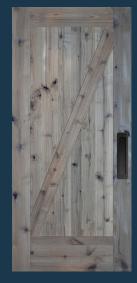

### **BARN DOORS**

49801 Shown in cherry

49802 Shown in red oak

49803

49812

49812 Shown in knotty alder weathered with gray

DOOR

49815 Shown in knotty alder

49813 Shown in walnut

49965 Combines reclaimed fir and pine

49966 Combines reclaimed fir and pine

49822 49823

49824