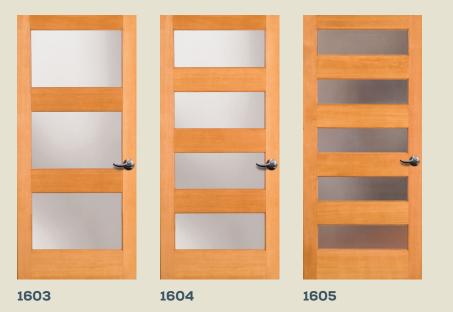

# INTERIOR FRENCH DOORS

French doors add a certain flair to your home, and by letting in natural light they help create a warm feeling that's welcome in any type of room. Simpson French doors are available with a wide selection of glass options, any of which will elegantly complete the look you're striving for.

VIEW ALL INTERIOR FRENCH DOORS

simpsondoor.com/interiorfrench

1501 Shown in sapele mahogany with 1701 sidelight