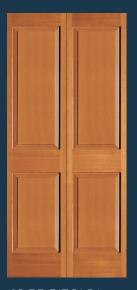

### **RAISED PANEL DOORS**

**82** RP Shown in knotty alder

**465** RP

**44** RP

**66** RP Shown in oak

**46** RP

**55** RP

**43** RP BIFOLD\*

### **DOOR PROFILE**

RAISED PANEL DOORS

RAIL STICKING 3/4" RAISED PANEL

\*AVAILABLE IN TWO AND FOUR DOOR LINIT

Matching 20-minute fire-rated doors are available for all designs to complete your house package. Visit simpsondoor.com/fire-rated for more information.