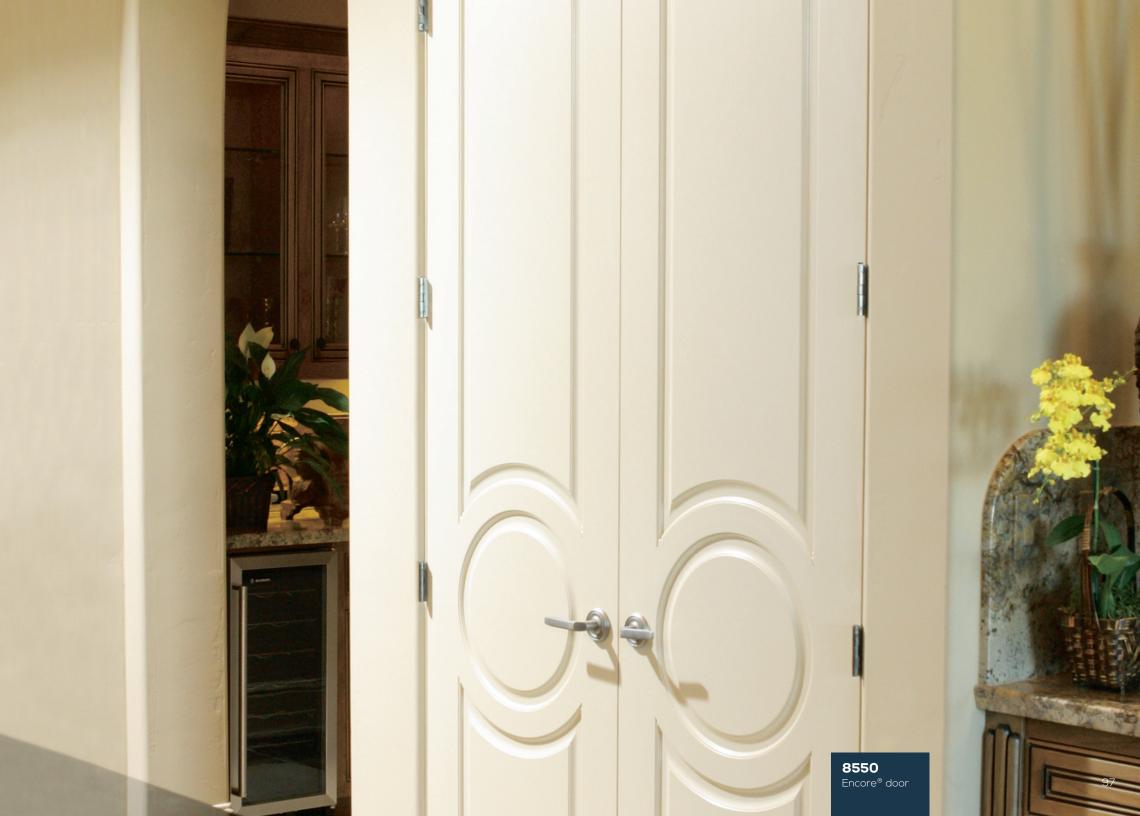

### **ENCORE®** ROUTER CARVED DOORS

Router-carved LDF doors with foam core construction. Terrific value and lighter than standard MDF doors. Matching bifold doors available. Up to 90-minute fire-ratings available.